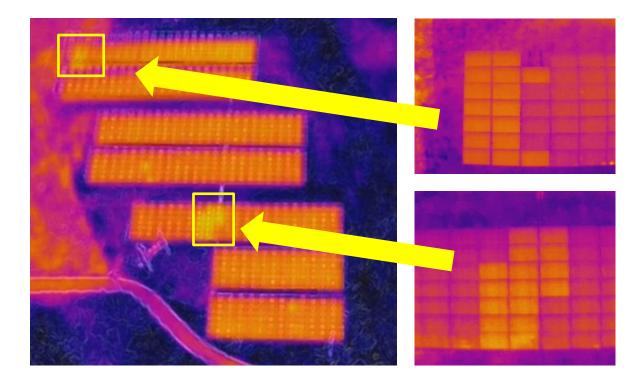

# DIR Inspection Case Study. 1 (Soiling hot spot)

Residual soiling on the module surface can cause hot spots, reduce PV efficiency and bring safety risk