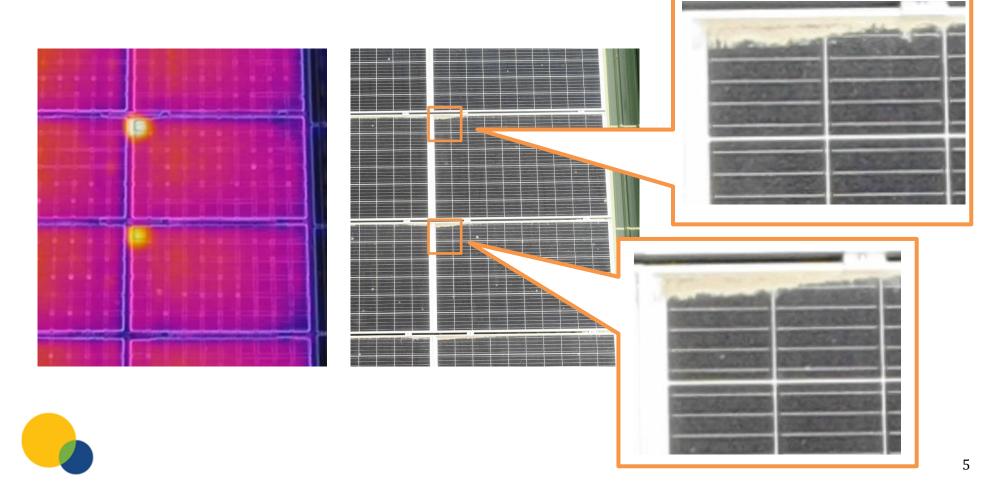

# DIR Inspection Case Study. 1 (Soiling hot spot)

Residual soiling on the module surface can cause hot spots, reduce PV efficiency and bring safety risk