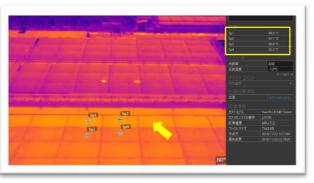

# DIR Inspection Case Study. 1 (Soiling hot spot)

Residual soiling on the module surface can cause hot spots, reduce PV efficiency and bring safety risk

# DIR Inspection Case Study. 3 (String not on-grid)

Stings not on-grid will show higher working temperature compare to the normal strings

# DIR Inspection Case Study. 4 (Optimizer abnormal)

Optimizer malfunction, such panels/strings will show higher working temperature compared to the normal panels/strings