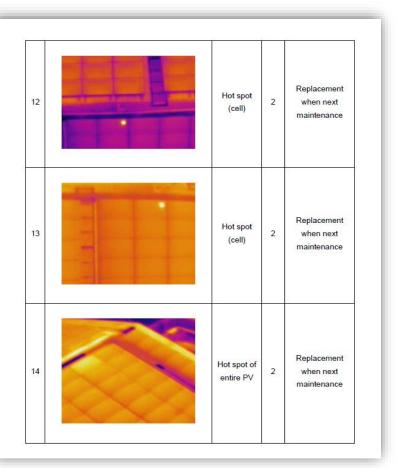

# **Drone IR Inspection Report**

IR report will be provided to customer 3 days after the inspection; and report will cover the abnormality, CoA, locations of the defects and suggested actions