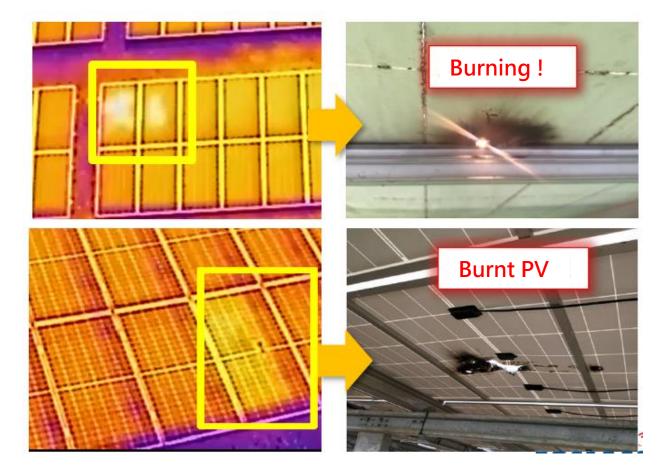

# DIR Inspection Case Study. 6 (PV broken & burning)

PV panel broken, such panel should be replaced ASAP to avoid safety hazard