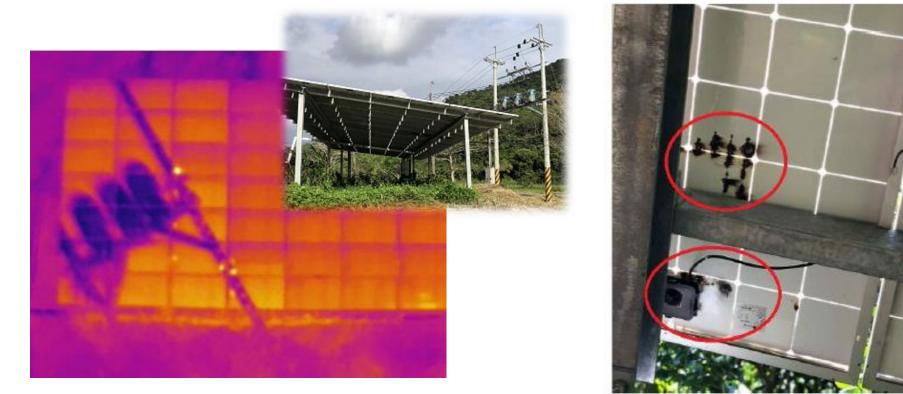

# DIR Inspection Case Study. 8 (Shading by pole)

Objects(Poles) near the PV array causing hot spots, which reduce PV efficiency and bring safety risk