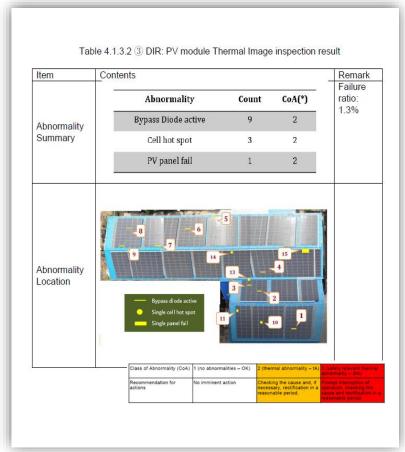

# **Drone IR Inspection Report**

IR report will be provided to customer 3 days after the inspection; and report will cover the abnormality, CoA, locations of the defects and suggested actions