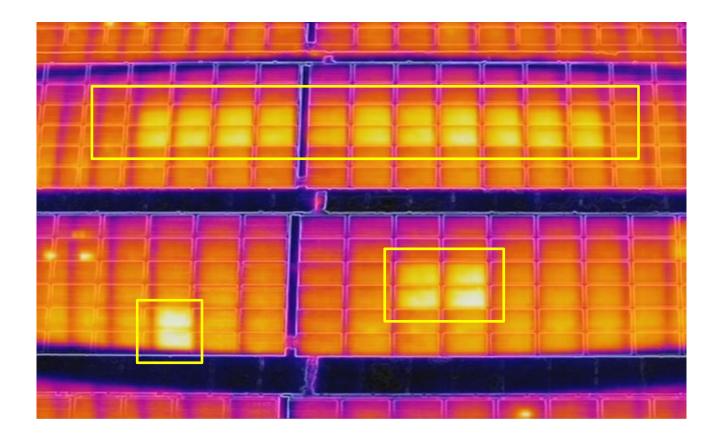

# DIR Inspection Case Study. 3 (String not on-grid)

Stings not on-grid will show higher working temperature compare to the normal strings

# DIR Inspection Case Study. 4 (Optimizer abnormal)

Optimizer malfunction, such panels/strings will show higher working temperature compared to the normal panels/strings