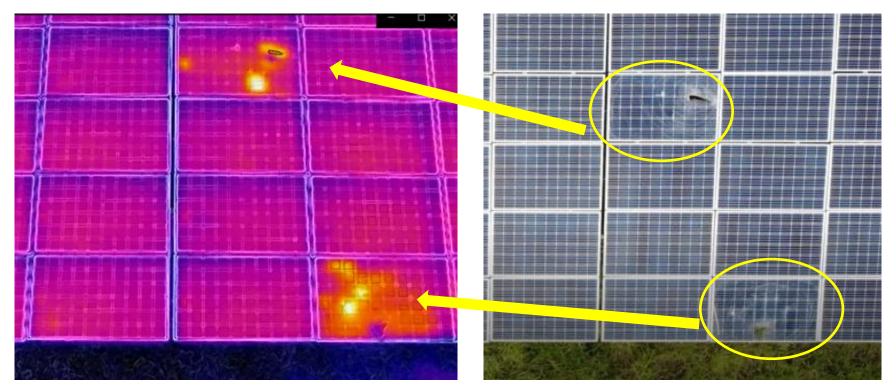

## DIR Inspection Case Study. 5 (PV panel broken)

PV panel broken, such panel should be replaced ASAP to avoid safety hazard