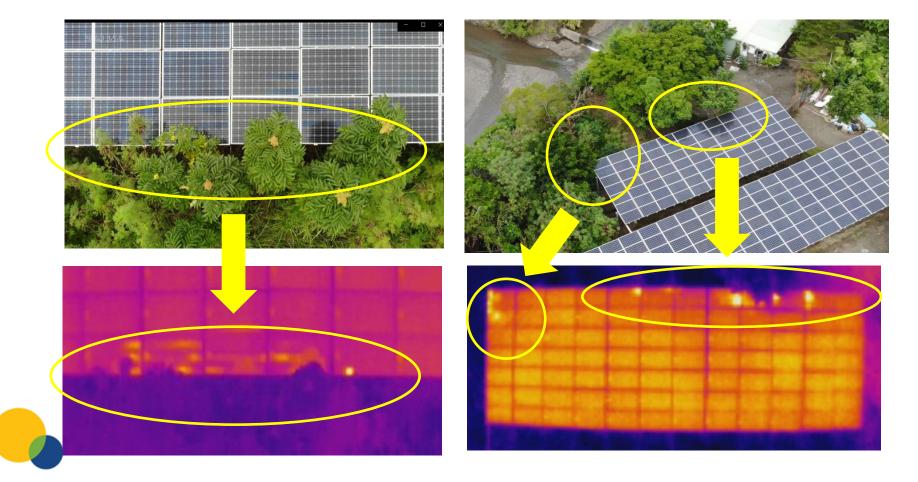

#### DIR Inspection Case Study. 7 (Shading by trees)

Shading near the PV array causing hot spots, which reduce PV efficiency and bring safety risks