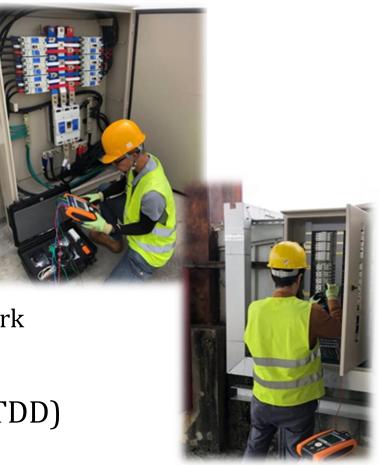

# ExTEL "after-inspection engineering service"

- On-site PV performance check
  - IV-curve measurement
  - Inverter efficiency
  - PV Module degradation
  - Site PR measurement
  - EL measurement
- PV System improvement
  - System improvement list-up /overhaul work
  - DIR image re-inspection
- Third party Technical Due Diligence (TDD)